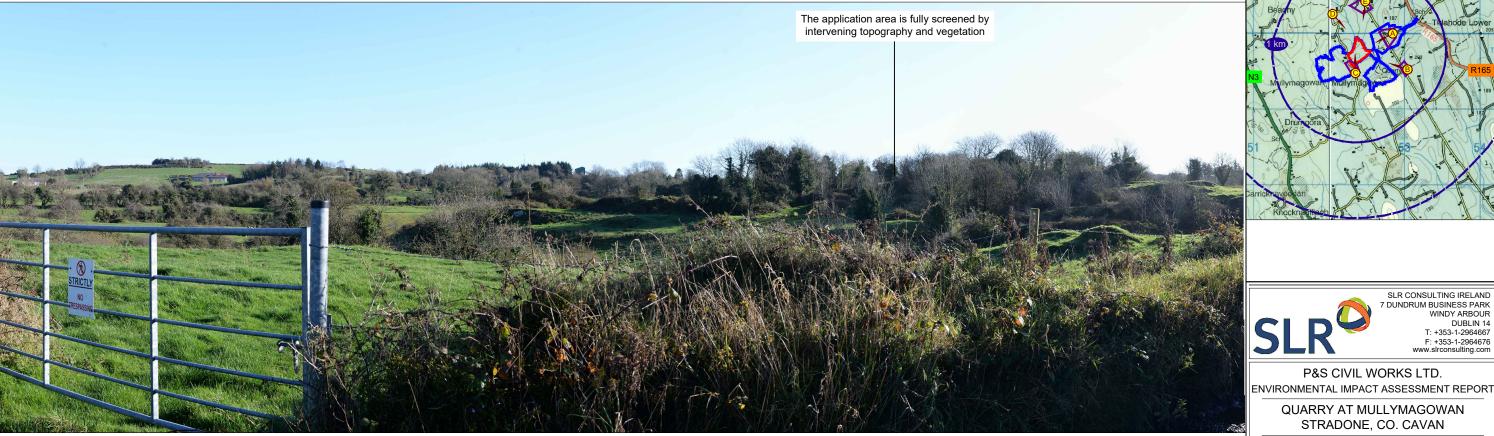

VIEWPOINT D: Local road west of the application area - approximately 380m north-west of the northern corner of the application area

Grid Coordinates (ITM): 652001:800212 Approximate Elevation: 142m AOD Distance from planning application boundary: 380m

Direction of View: South-East

Date/time of photograph: 15/11/2022 @ 13:55

P&S CIVIL WORKS LTD.

**QUARRY AT MULLYMAGOWAN** STRADONE, CO. CAVAN

**VIEWPOINTS C & D** 

LAND HOLDING BOUNDARY

VIEWPOINT LOCATIONS

AREA BOUNDARY