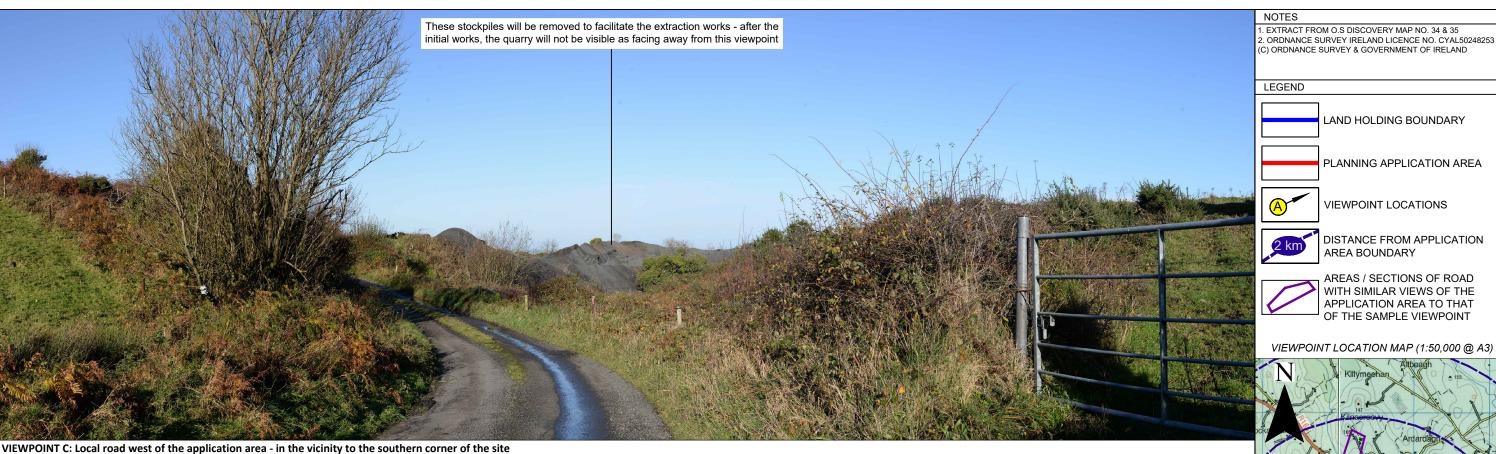

Grid Coordinates (ITM): 652298:799534

Approximate Elevation: 175m AOD

Distance from planning application boundary: 30m

Direction of View: North

Date/time of photograph: 15/11/2022 @ 12:10

Description: This viewpoint represents views from a short section along this local road in the vicinity of the western boundary of the application area (ca. 150m). There are no residential properties along this section of road and no views from locations further south, due to intervening topography and vegetation. Parts of the existing stockpiles along the southern boundary of the application area are visible in these views, but the majority of the site is screened by topography. The stockpiles would be cleared to facilitate the extraction works. The initial works would be visible, but all activities would soon be screened by topography, i.e. when a depth of approximately 5m within the south-western corner of the extraction area is reached. No parts of the quarry void would be visible in views from this road. A proposed screening berm and associated native woodland planting along the western boundary (screened by the tall shrub to the left of the road in this view) would provide additional screening of the site.